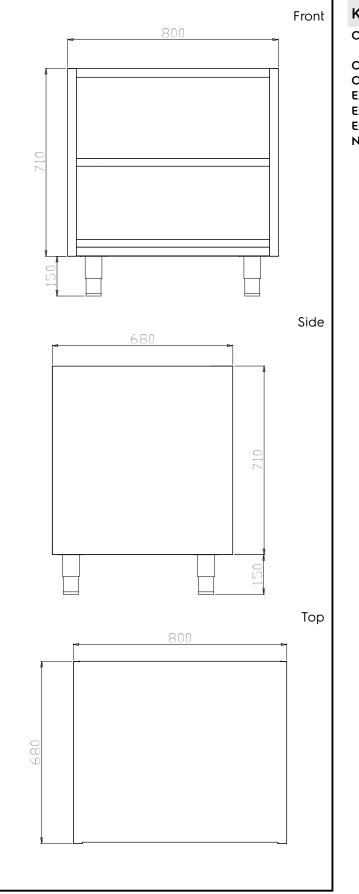

# Key Information:

| Cabinet width:               |        |
|------------------------------|--------|
| 121812 (TERG8)               | 730 mm |
| Cabinet depth:               | 675 mm |
| Cabinet height:              | 640 mm |
| External dimensions, Width:  | 800 mm |
| External dimensions, Depth:  | 680 mm |
| External dimensions, Height: | 860 mm |
| Net weight:                  | 11 kg  |
|                              |        |