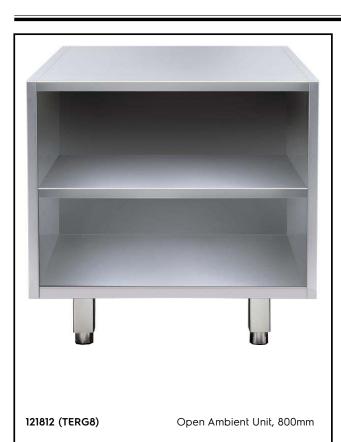

#### Item No.

Constructed entirely in 304 AISI stainless steel. Front and rear longitudinal stainless steel c-channel reinforcement. Internal and external side panels with sound deadening reinforcements to strengthen structure. 150mm height-adjustable (0/+90mm) oversized feet (65x65mm) can be removed for masonry installation. 45° degree internal side corner junction system. 304 AISI middle shelf, with inner double fold to eliminate gaps between sides and back, height-adjustable in 3 positions with a stainless steel support to avoid twisting.

#### Construction

- Made in 304 AISI CrNi 18/10 stainless steel with Scotch Brite finish.
- Front and rear lengthwise stainless steel c-channel reinforcement, 15/10 (16 gauges).
- Internal sides supporting the structure to have 45° degrees internal side corners junction system.
- 30 mm high middle-shelf in AISI 304 stainless steel, height-adjustable in 3 positions, with inner double fold to eliminate gaps between sides and back.
- Sound deadening reinforcements between internal and external side panels to strengthen structure.
- Mounted on 150 mm height adjustable (0/+90 mm) oversized (65x65 mm) feet.